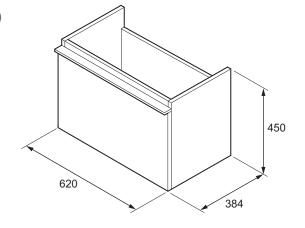

right hand

Recommended Item: EB906-NF Decorative feet

**Product Dimensions:** W620 x H450 x D384 mm

Material: Laminate

Product Weight (kg): 18

Guarantee (Years): 2

Fixings Included: Yes (may not be suitable for all wall types)